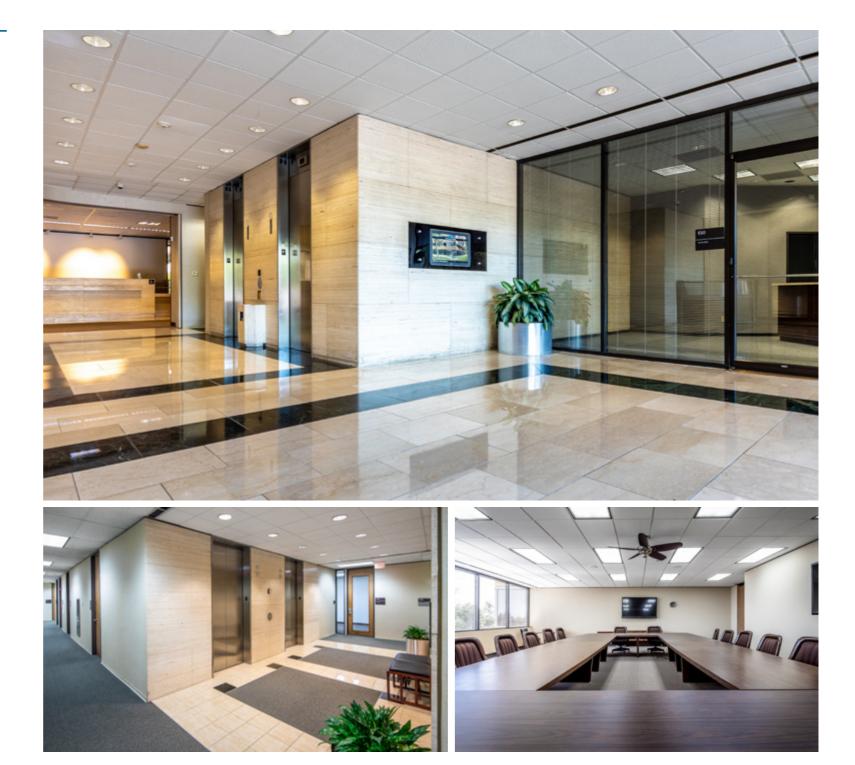

## **BUILDING OVERVIEW**

- » 700 4,400 RSF available for immediate occupancy
- » Efficient floor plates
- » Fully-equipped tenant conference facility onsite
- » Monument signage opportunities for large users
- » Local ownership, professional and responsive property management and onsite maintenance engineer
- » Ample parking available at a 3/1000 parking ratio with free surface parking
- » Strategically located at the intersection of the Gulf Freeway and Fuqua, minutes from Beltway 8 and offers direct access to Downtown, Hobby Airport and Port of Houston.
- Convenient to many hotels, resturants, regional shopping malls and premier residential neighborhoods