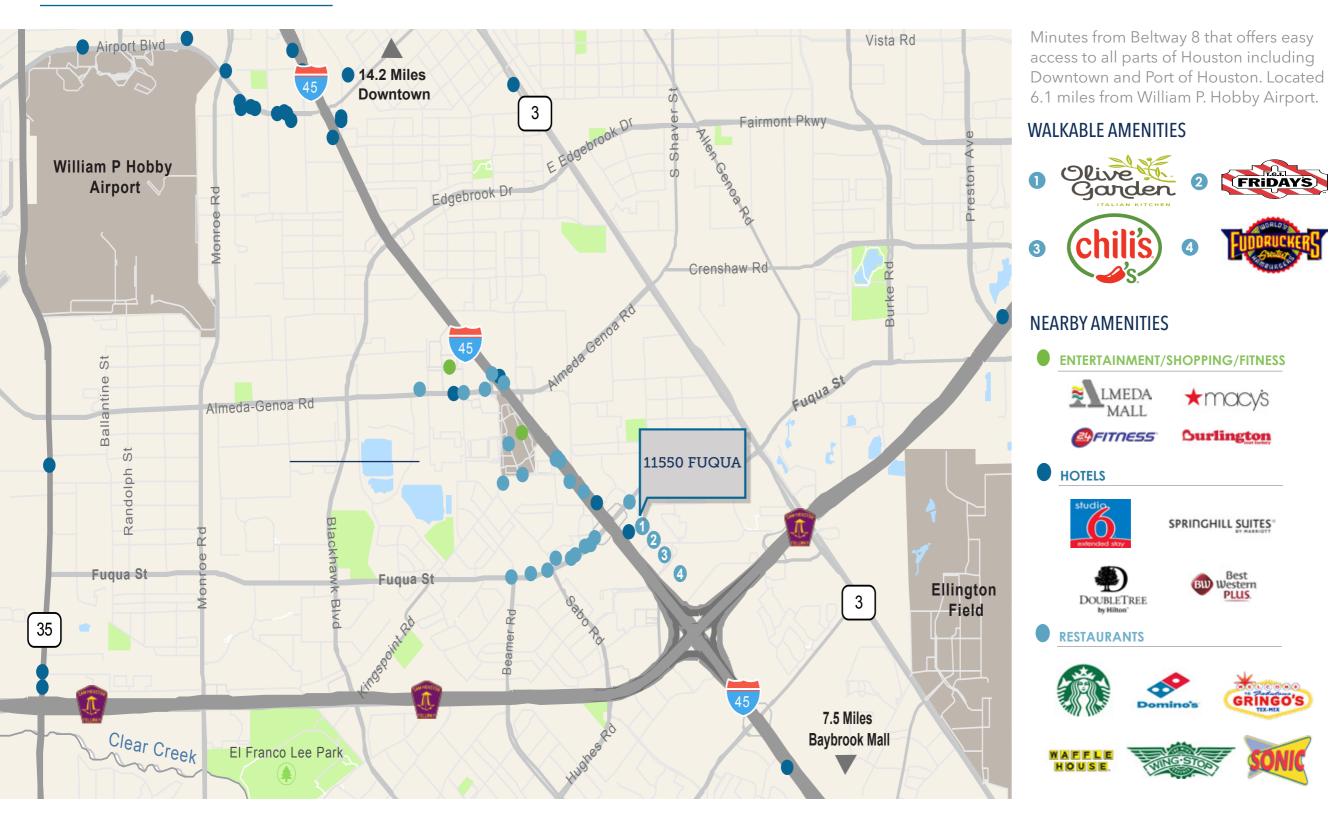

## **BUILDING OVERVIEW**

- » 700 4,400 RSF available for immediate occupancy
- » Efficient floor plates
- » Fully-equipped tenant conference facility onsite
- » Monument signage opportunities for large users
- » Local ownership, professional and responsive property management and onsite maintenance engineer
- » Ample parking available at a 3/1000 parking ratio with free surface parking
- » Strategically located at the intersection of the Gulf Freeway and Fuqua, minutes from Beltway 8 and offers direct access to Downtown, Hobby Airport and Port of Houston.
- Convenient to many hotels, resturants, regional shopping malls and premier residential neighborhoods